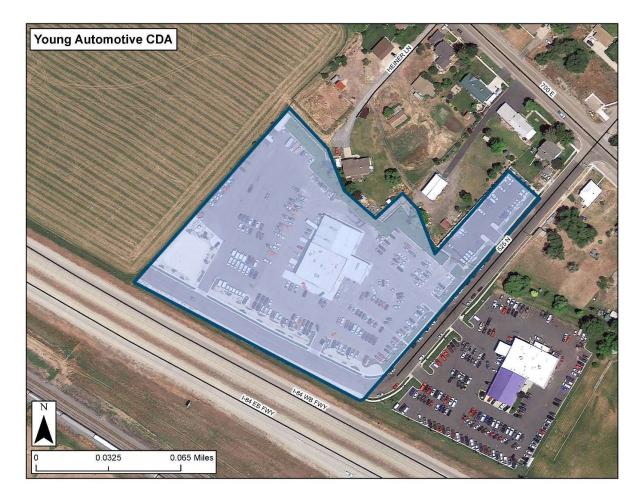

XT CALENDAR YEAR

The project area was created with an agreement for seven years of tax increment to be distributed to the Agency. This year will be the last for increment to be captured, and in 2022 none will go to the Agency. Table 3.7: Projected Tax Increment to Agency Next Calendar Year (2022)

| Taxing Entity                 | Incremental Tax Revenues to Agency |
|-------------------------------|------------------------------------|
| Morgan County                 | \$0                                |
| Morgan County School District | \$0                                |
| Morgan City                   | \$0                                |
| Weber Basin Water Conservancy | \$0                                |
| TOTAL                         | \$0                                |





## G. MORGAN CITY YOUNG AUTOMOTIVE CDA PROJECT AREA MAP

| MORGAN CITY YOUNG AUTOMOTIVE CDA                        |                       |          |                     |                     |                    |                     |                     |                     |                     |                  |                  |                  |
|---------------------------------------------------------|-----------------------|----------|---------------------|---------------------|--------------------|---------------------|---------------------|---------------------|---------------------|------------------|------------------|------------------|
| Project Year                                            |                       | 0        | 1                   | 2