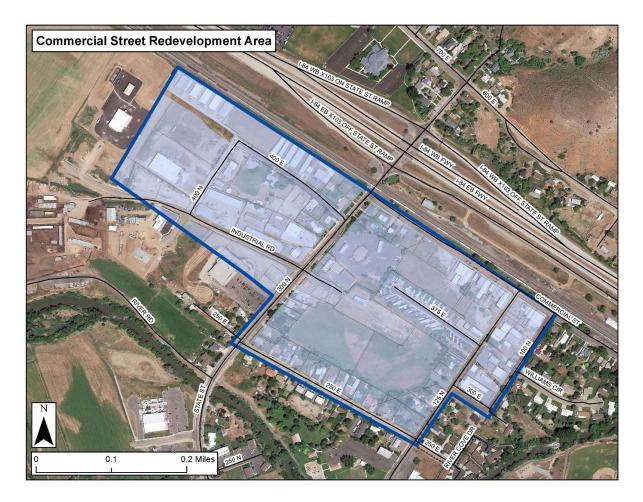

#### **BACKGROUND INFORMATION**

The Commercial Street Redevelopment Area (RDA) was created in 1993 and increment was triggered in 1994. The Project Area consists of approximately 81.52 acres located southwest of Commercial Street and northeast of 250 East; northwest of 100 North and southeast of approximately 525 North.